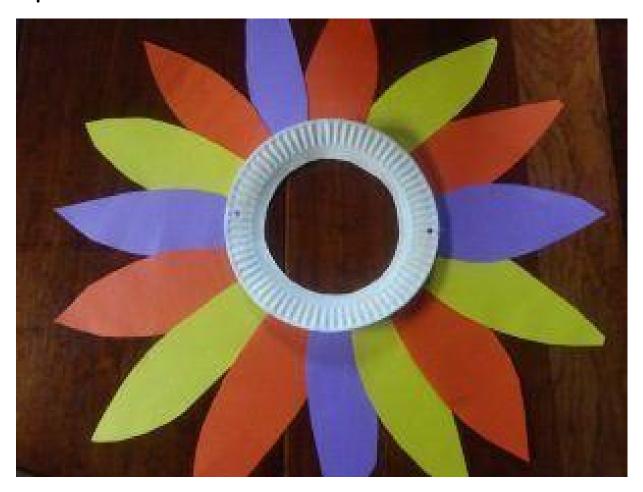

## **Paper Plate Flower Mask**

## Instructions

- Cut out the centre of the plate leaving the outside edge
- Cut petals from the coloured card. Use different colours. The petals maybe any size, you can choose the shape and colour to have your own unique mask.
- Using a hole- punch, punch a hole on either side of the plate. Thread a string or ribbon through each hole leaving a knot at the front. Make sure the string is long enough to be able to tie at the back of your head.
- Decorate the front of the plate with stickers or glitter glue.
- Glue the petals to the plate at the back. Allow the glue to dry.
- Your flower mask is now ready to wear and you can become a 'happy face flower' and bring joy to others just like Jesus' love brings us joy!